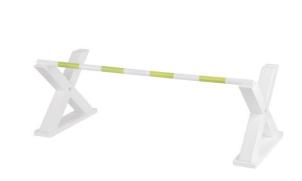

### 1. PRODUCT INFORMATION

Product 5706798843786

Identification:

Item No: 84378

Description: CAVALETTI JUMP

## 2. PHOTO

Product Photo/front of packaging/back of Packaging:

| Name of manufacturer:    | Name of factory:               |
|--------------------------|--------------------------------|
| ASTRUP Group A/S         | CLASSIC TOYS INT. CO. LTD.     |
| Address of manufacturer: | Address of factory:            |
| Østergade 134            | Xinrui Road, Longxing Village  |
| DK-6900 Skjern           | Wuxiang Town, Yinzhou District |
| Denmark                  | Ningbo                         |
| Tel.: +45 97371020       | China                          |